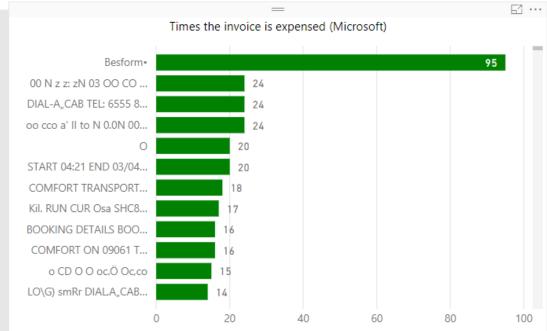

MXP AND OCR DATA SAVED AND AUDIT TEAM MADE AWARE OF COMPLETION

ANALYTICS RESULTS VISUALISED IN POWERBI DASHBOARDS

AUDIT ANALYTICS TEAM APPLIES DATA ANALYTICS: TEXT ENRICHMENT, SEARCH ON KEYWORDS

06/20/2018

#### Duplicates based on OCR output

For this report two differenct OCR technologies are used, Google and Microsoft.

Please keep in mind that it is quite common that the employees scan everything into one pdf and