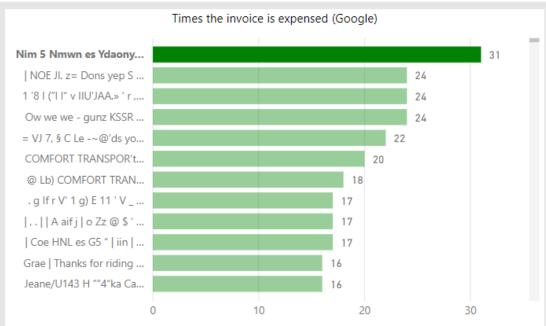

MXP AND OCR DATA SAVED AND AUDIT TEAM MADE AWARE OF COMPLETION

ANALYTICS RESULTS VISUALISED IN POWERBI DASHBOARDS

AUDIT ANALYTICS TEAM APPLIES DATA ANALYTICS: TEXT ENRICHMENT, SEARCH ON KEYWORDS

06/20/2018

#### Duplicates based on OCR output

For this report two differenct OCR technologies are used, Google and Microsoft.

Please keep in mind that it is quite common that the employees scan everything into one pdf and