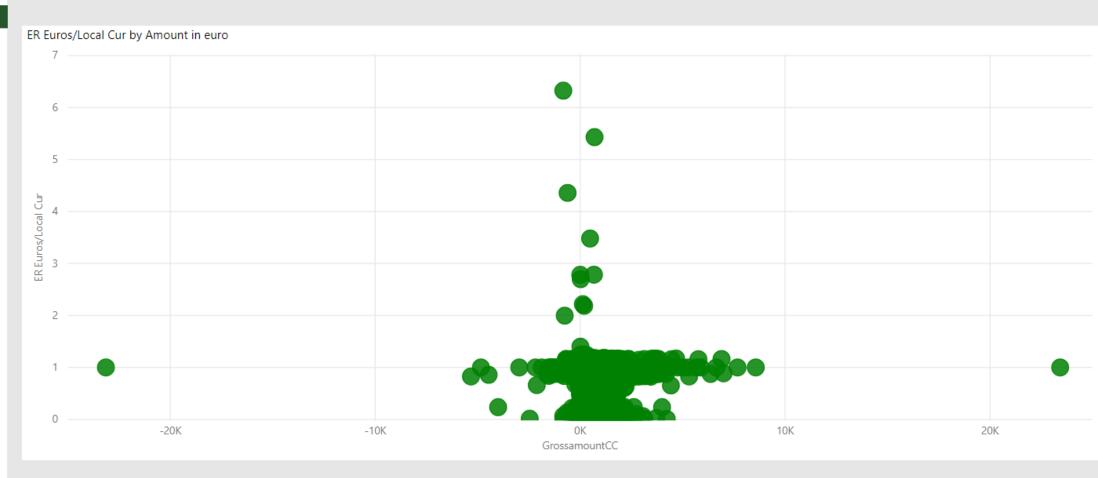

Exchange rate

BCC

BCC

 ${\it PaymentMethodName} \quad {\it GrossamountLC} \quad {\it GrossamountCC} \quad {\it Approvedby}$ 

23,425.05

8,572.30

8,572.30 FAOUH01

6,538,661.08

Amount in OpCo c...

74.46K 6.54M

Reportreference Difference between Transactio

Reset the filters