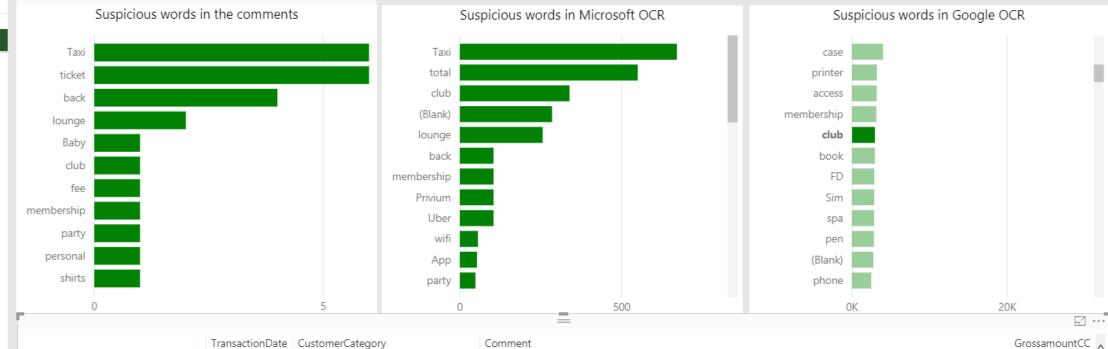

MXP AND OCR DATA SAVED AND AUDIT TEAM MADE AWARE OF COMPLETION

ANALYTICS RESULTS VISUALISED IN POWERBI DASHBOARDS

AUDIT ANALYTICS TEAM APPLIES DATA ANALYTICS: TEXT ENRICHMENT, SEARCH ON KEYWORDS

06/20/2018

#### Duplicates based on OCR output

For this report two differenct OCR technologies are used, Google and Microsoft.

Please keep in mind that it is quite common that the employees scan everything into one pdf and